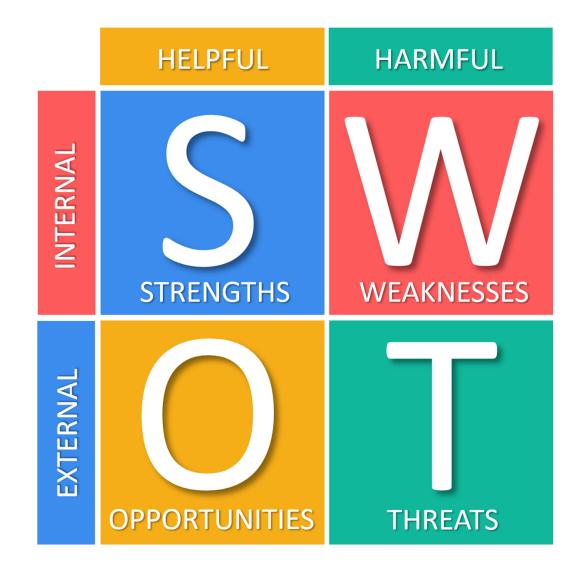

## SWOT analysis

### SWOT analysis

Used in community work as a tool to identify positive and negative factors within organizations, communities, and the broader society that promote or inhibit successful implementation of social services and social change efforts.

It is used as a preliminary resource, assessing strengths, weaknesses, opportunities, and threats in a community served by a nonprofit or community organization

# Strengths and weaknesses (internal factors within an organization

- Human resources—staff, volunteers, board members, target population
- Physical resources—the organization's location, building, equipment
- Financial—grants, funding agencies, other sources of income
- Activities and processes—programs delivered, systems employed
- Past experiences—building blocks for learning and success, the organization's reputation in the community

*Opportunities and threats* (external factors stemming from community or societal forces)

- Future trends in the organization's field or the society
- The economy—local, national, or international
- Funding sources—foundations, donors, legislatures
- Demographics—changes in the age, race, gender, culture of those in the organization's service area
- Physical environment
- Legislation—Do new government requirements make the work harder or easier?
- Local, national, or international events